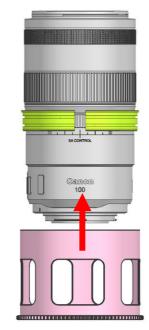

3. Insert the CRF100-F\_Focus gear as shown and place it over the lens

4. Place the Locking Ring for CRF100-F\_Focus gear over the gear, and screw it into the thread on the gear

5. The tightness between the SA Control ring gear and the lens can be adjusted by removing rubber grips on either sides of the plastic C-ring.