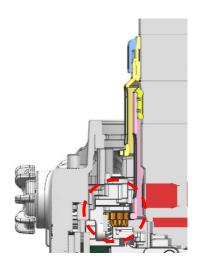

#### **CONTROLLING THE GEARS**

1. The CRF100-F\_Focus gear can be controlled by zoom/focus knob of the housing.

2. The SA Control ring gear can be controlled through Control ring mount adaptor Fn of the housing [Front dial]

After mount the camera and lens (with gears installed) on the housing, confirm that the zoom/focus knobs and dial operate correctly.

| SPECIFICATIONS                                               |                                    |
|--------------------------------------------------------------|------------------------------------|
| 19575 CRF100-F FOR CANON RF 100MM F2.8L MACRO IS USM         |                                    |
| Dimensions(mm):                                              | DIA102.0×48.86                     |
| Туре:                                                        | Focus gear                         |
| Compatible lens:                                             | CANON RF 100MM F2.8L MACRO IS USM  |
|                                                              | 17329 NA-R                         |
|                                                              | 17333 NA-R5                        |
| Compatible housings:                                         | 17334 NA-R6                        |
|                                                              | 16507 NA-C70                       |
|                                                              | 16116/16118/16119 NA-Коморо        |
|                                                              |                                    |
| 19576 SA CONTROL RING FOR CANON RF 100MM F2.8 L MACRO IS USM |                                    |
| Dimensions(mm):                                              | DIA92.0×65.6                       |
| Туре:                                                        | SA Control ring gear               |
| Compatible lens:                                             | CANON RF 100MM F2.8 L MACRO IS USM |
| ·                                                            | 17329 NA-R                         |