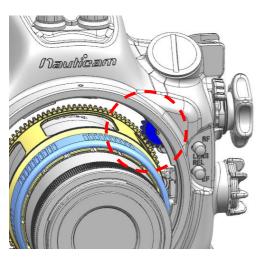

#### **CONTROLLING THE GEARS**

1. The CRF100-F\_Focus gear can be controlled by zoom/focus knob of the housing.

2. The SA Control ring gear can be controlled through Control ring mount adaptor Fn of the housing [Front dial]

After mount the camera and lens (with gears installed) on the housing, confirm that the zoom/focus knobs and dial operate correctly.

| SPECIFICATIONS                                               |                                    |
|--------------------------------------------------------------|------------------------------------|
| 19575 CRF100-F FOR CANON RF 100MM F2.8L MACRO IS USM         |                                    |
| Dimensions(mm):                                              | DIA102.0×48.86                     |
| Туре:                                                        | Focus gear                         |
| Compatible lens:                                             | CANON RF 100MM F2.8L MACRO IS USM  |
|                                                              | 17329 NA-R                         |
|                                                              | 17333 NA-R5                        |
| Compatible housings:                                         | 17334 NA-R6                        |
|                                                              | 16507 NA-C70                       |
|                                                              | 16116/16118/16119 NA-Коморо        |
|                                                              |                                    |
| 19576 SA CONTROL RING FOR CANON RF 100MM F2.8 L MACRO IS USM |                                    |
| Dimensions(mm):                                              | DIA92.0×65.6                       |
| Туре:                                                        | SA Control ring gear               |
| Compatible lens:                                             | CANON RF 100MM F2.8 L MACRO IS USM |
| ·                                                            | 17329 NA-R                         |