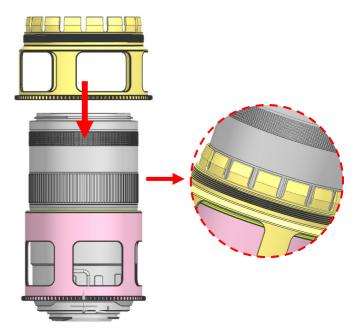

3. Insert the CRF100-F\_Focus gear as shown and place it over the lens

4. Place the Locking Ring for CRF100-F\_Focus gear over the gear, and screw it into the thread on the gear

5. The tightness between the SA Control ring gear and the lens can be adjusted by removing rubber grips on either sides of the plastic C-ring.