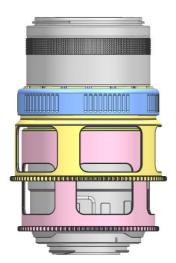

#### **IDENTIFICATION OF PARTS**

\*Before mount 19576 SA Control ring gear, slide the SA control ring lock switch on the lens to unlock position.

3. Insert the CRF100-F\_Focus gear as shown and place it over the lens

4. Place the Locking Ring for CRF100-F\_Focus gear over the gear, and screw it into the thread on the gear

5. The tightness between the SA Control ring gear and the lens can be adjusted by removing rubber grips on either sides of the plastic C-ring.