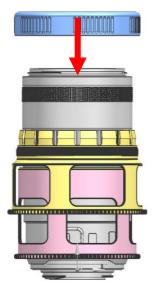

#### **IDENTIFICATION OF PARTS**

\*Before mount 19576 SA Control ring gear, slide the SA control ring lock switch on the lens to unlock position.

# MOUNTING THE GEARS ON A LENS

1. Insert the plastic C-ring for SA Control ring gear as shown and place it over the lens

2. Insert the SA Control ring gear on the plastic C-ring until it reaches the flange of the plastic C-ring.

3. Insert the CRF100-F\_Focus gear as shown and place it over the lens

4. Place the Locking Ring for CRF100-F\_Focus gear over the gear, and screw it into the thread on the gear

5. The tightness between the SA Control ring gear and the lens can be adjusted by removing rubber grips on either sides of the plastic C-ring.