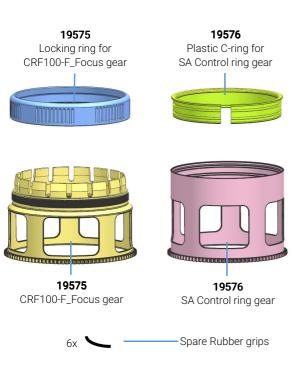

#### **IDENTIFICATION OF PARTS**

\*Before mount 19576 SA Control ring gear, slide the SA control ring lock switch on the lens to unlock position.

# MOUNTING THE GEARS ON A LENS

1. Insert the plastic C-ring for SA Control ring gear as shown and place it over the lens

2. Insert the SA Control ring gear on the plastic C-ring until it reaches the flange of the plastic C-ring.

3. Insert the CRF100-F\_Focus gear as shown and place it over the lens

4. Place the Locking Ring for CRF100-F\_Focus gear over the gear, and screw it into the thread on the gear

5. The tightness between the SA Control ring gear and the lens can be adjusted by removing rubber grips on either sides of the plastic C-ring.