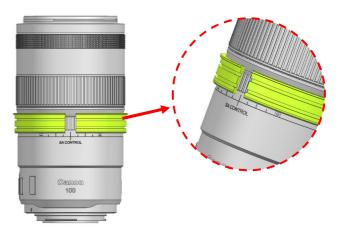

#### **IDENTIFICATION OF PARTS**

\*Before mount 19576 SA Control ring gear, slide the SA control ring lock switch on the lens to unlock position.

# MOUNTING THE GEARS ON A LENS

1. Insert the plastic C-ring for SA Control ring gear as shown and place it over the lens

2. Insert the SA Control ring gear on the plastic C-ring until it reaches the flange of the plastic C-ring.